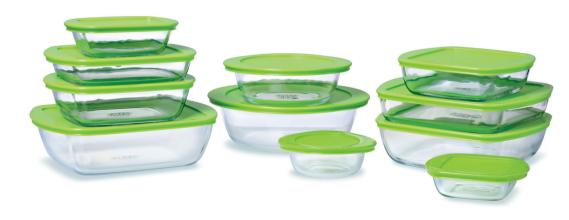

### Cook&Store

Cook&Store range is made of a glass base roasters with handles combined with a convenient lid.

You can cook, store & reheat your recipes later easily.