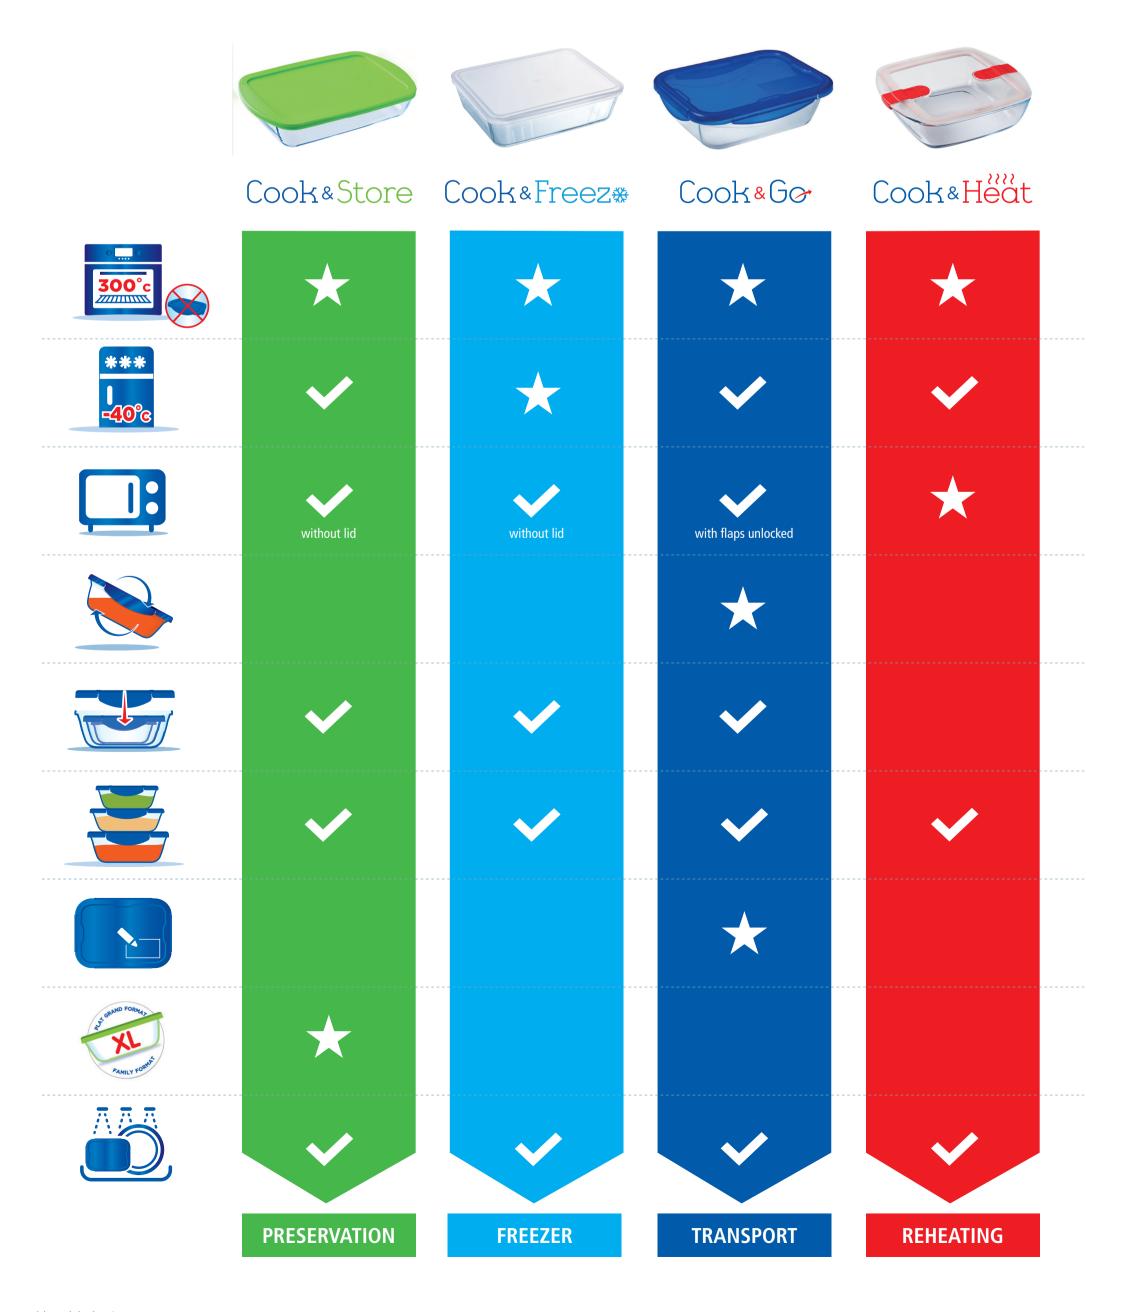

# Cook IT Cook & Heat

REHEAT IT

Cook&Heat range is made of a glass base roasters with handles combined with a patented lid with steam valves. You can cook, store & reheat in your microwave.

**TRANSPORT** 

## Cook&Go

TAKE IT

Cook&Go range is made of a glass base roasters combined with a leakproof & airtight lid with locking flaps. You can cook, store & transport your recipes in complete safety.

FREEZER

# Cook&Freez\*

Cook&Freeze range is made of a glass base roasters combined with a convenient lid. Angular shapes allow to save space in the freezer.

You can cook and store in the freezer or fridge to reheat in the oven safely.

### Cook&Store

Cook&Store range is made of a glass base roasters with handles combined with a convenient lid.

You can cook, store & reheat your recipes later easily.