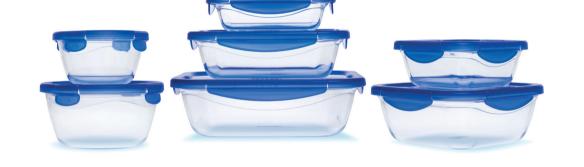

## Cook&Go

TAKE IT

Cook&Go range is made of a glass base roasters combined with a leakproof & airtight lid with locking flaps. You can cook, store & transport your recipes in complete safety.

FREEZER