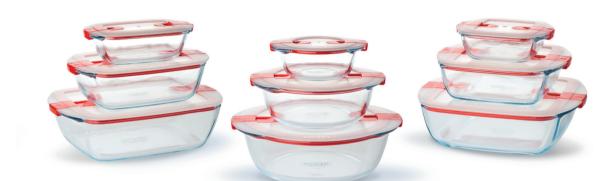

### Cook&Store

Cook&Store range is made of a glass base roasters with handles combined with a convenient lid.

You can cook, store & reheat your recipes later easily.